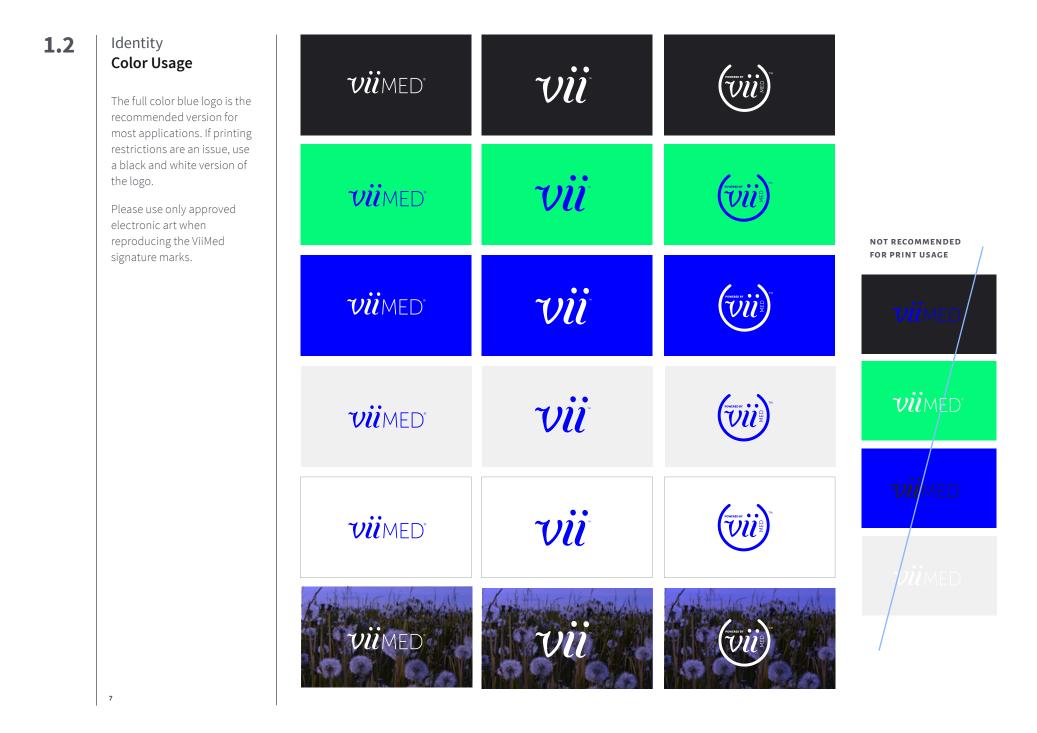

### 1.2

#### Identity Partners

#### THE 'POWERED BY' EMBLEM

ViiMed's 'Powered By' emblem is also sometimes used with a full color gradient. Please do not alter the colors or gradient direction.

Vendors or partners that use the 'Powered By' emblem can use any of the color options that best fit the background it will be used on, as long as it meets the clearspace requirements and the readability requirements on the previous pages.

Generally the gradient version is only used on a very dark or very light background as shades of grays and midtones will cause it to be unreadable. A sampling of partner usage is included on the next pages.