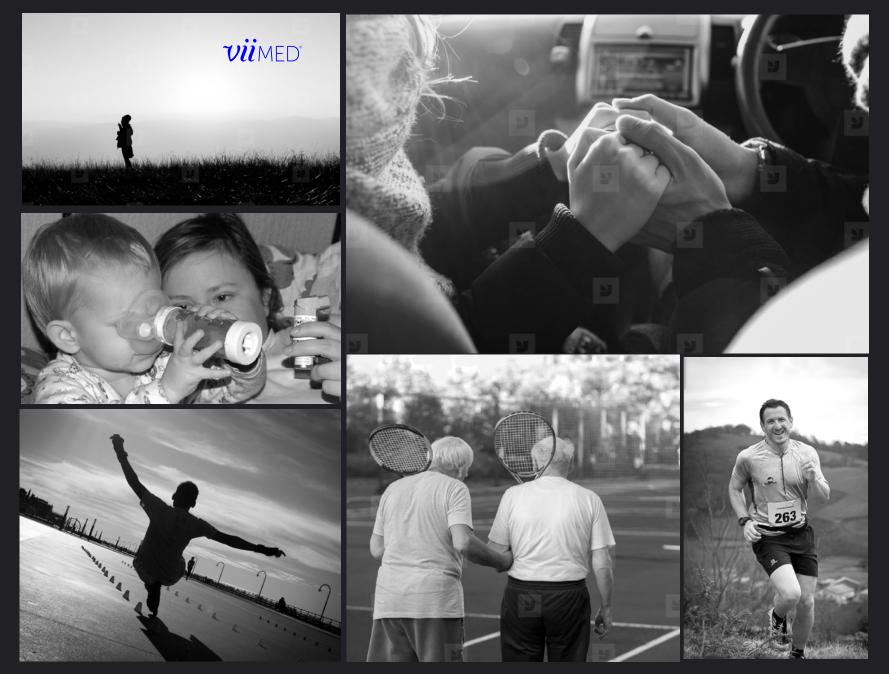

#### 3. BLACK & WHITE

4. LAYERS: • 'THE DOTTED CONTINUUM' • 'LIGHT TRAILS'

Black and white photographs or ViiMed blue monotone (blue overlaid on a black and white photograph) helps focus only on the subject matter —through a ViiMed 'filter'. PHOTOGRAPHY ISN'T A SPACE-FILLER. WHEN CHOOSING VIIMED PHOTOGRAPHY: