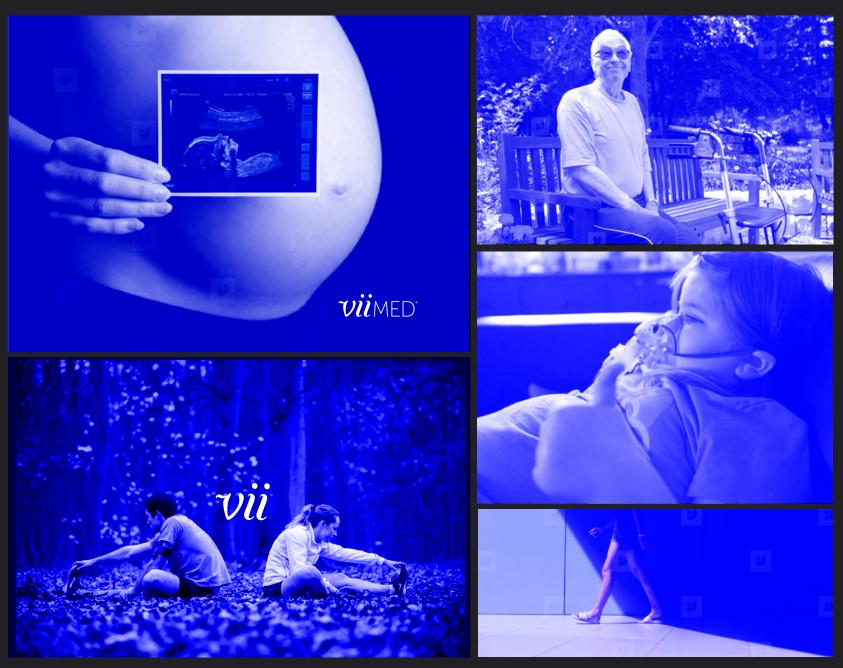

#### 1. COLOR BRANDED

2. MONOTONE

#### 3. BLACK & WHITE

4. LAYERS: • 'THE DOTTED CONTINUUM' • 'LIGHT TRAILS'

#### COLOR BRANDED

Distracting colors are muted down and blue hues are vivid and pronounced. For example, the prominent blue mat in this photo gives the implication that ViiMed is 'there.

monotone or black & white

Black and white photographs or ViiMed blue monotone (blue overlaid on a black and white photograph) helps focus only on the subject matter —through a ViiMed 'filter'. PHOTOGRAPHY ISN'T A SPACE-FILLER. WHEN CHOOSING VIIMED PHOTOGRAPHY: