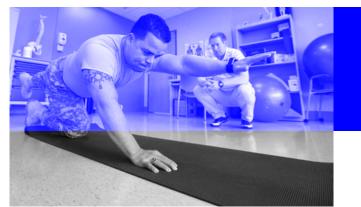

#### COLOR BRANDED

Distracting colors are muted down and blue hues are vivid and pronounced. For example, the prominent blue mat in this photo gives the implication that ViiMed is 'there.

monotone or black & white

Black and white photographs or ViiMed blue monotone (blue overlaid on a black and white photograph) helps focus only on the subject matter —through a ViiMed 'filter'. PHOTOGRAPHY ISN'T A SPACE-FILLER. WHEN CHOOSING VIIMED PHOTOGRAPHY: