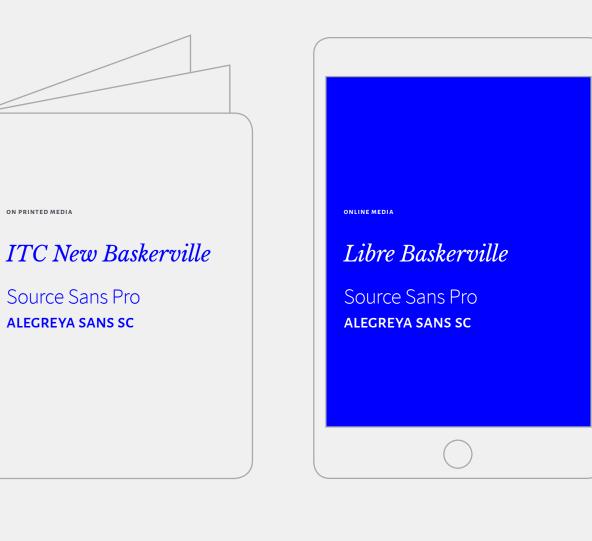

#### Typography The Families

The ViiMed type family is a mix of a traditional serif and modern sans-serif typography.

The traditional, Baskerville, originated in the early 1700s and became the standard for many book texts and literature due to its easy readability and beauty of letterforms. Inviting and highly legible, a research study showed that the use of the Baskerville font increased the likelihood of the reader agreeing with a statement by 1.5% as compared to the average of five other fonts.

The modern, Source Sans Pro and Alegreya Sans SC, are open-source typefaces developed specifically for online media, available at Google fonts. Modified with both a larger x-height and character width. These families follow humanist proportions and principles — friendly, approachable paragraphs and headings.

| FONT                | USAGE                  | MEDIA          |          | SOURCE       |
|---------------------|------------------------|----------------|----------|--------------|
| ITC New Baskerville | HEADLINES / CALLOUTS   | PRINT ONLY     |          | ITC MONOTYPE |
| Libre Baskerville   | HEADLINES / CALLOUTS   | ONLINE ONLY    | <u> </u> | GOOGLE FONT  |
| ALEGREYA SANS SC    | SUBHEADS / TITLING     | PRINT / ONLINE |          | GOOGLE FONT  |
| Source Sans Pro     | BODY COPY / PARAGRAPHS | PRINT / ONLINE | 0        | GOOGLE FONT  |