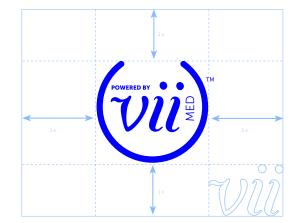

#### C. THE 'POWERED BY' EMBLEM

ViiMed's powerful cloud-based technology is becoming the engine that helps drive care coordination. The 'powered by' emblem is used with our partners and integrations.

6

POWERED BY

#### THE 'POWERED BY' EMBLEM

ViiMed's 'Powered By' emblem is also sometimes used with a full color gradient. Please do not alter the colors or gradient direction.

Vendors or partners that use the 'Powered By' emblem can use any of the color options that best fit the background it will be used on, as long as it meets the clearspace requirements and the readability requirements on the previous pages.

Generally the gradient version is only used on a very dark or very light background as shades of grays and midtones will cause it to be unreadable. A sampling of partner usage is included on the next pages.