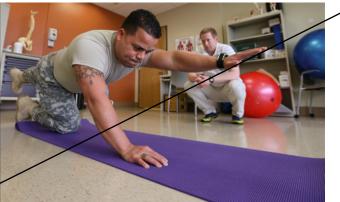

#### ORIGINAL

Untouched photographs rarely convey the color scheme of the ViiMed brand on their own.

#### COLOR BRANDED

Distracting colors are muted down and blue hues are vivid and pronounced. For example, the prominent blue mat in this photo gives the implication that ViiMed is 'there.

monotone or black & white