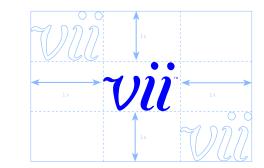

#### Identity Our Logo

The ViiMed signature is represented in two basic marks: the logotype and the wordmark. They should never be altered or adjusted. They are our identifier, our stamp of quality, our voice, and our brand promise.

To maintain consistency and brand integrity when using our signature, please follow the few simple guidelines in this section.

#### A. THE 'VII' LOGOTYPE

Consists of custom, italicized, letterforms that form a solid, rectangular visual pattern of momentum.