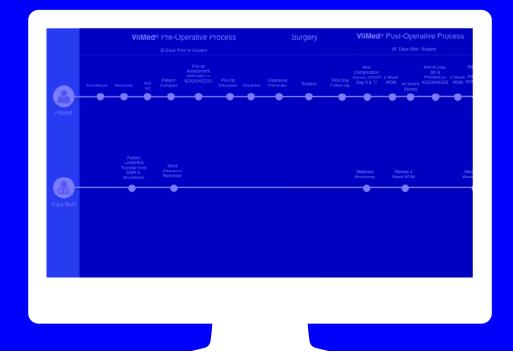

#### The Novel Solution – Integrated Care Delivery

Guided Patient Journeys for Better Engagement

ach member of the care team can leverage CarePath Automation<sup>®</sup> to he omplete their "to-de's" while ensuring collaboration on patient progress.

extend reports give administrations the quick data they n regress performance.

immected CarePaths<sup>17</sup> are designed around your facility's or s to help your putients on their journeys to better health.