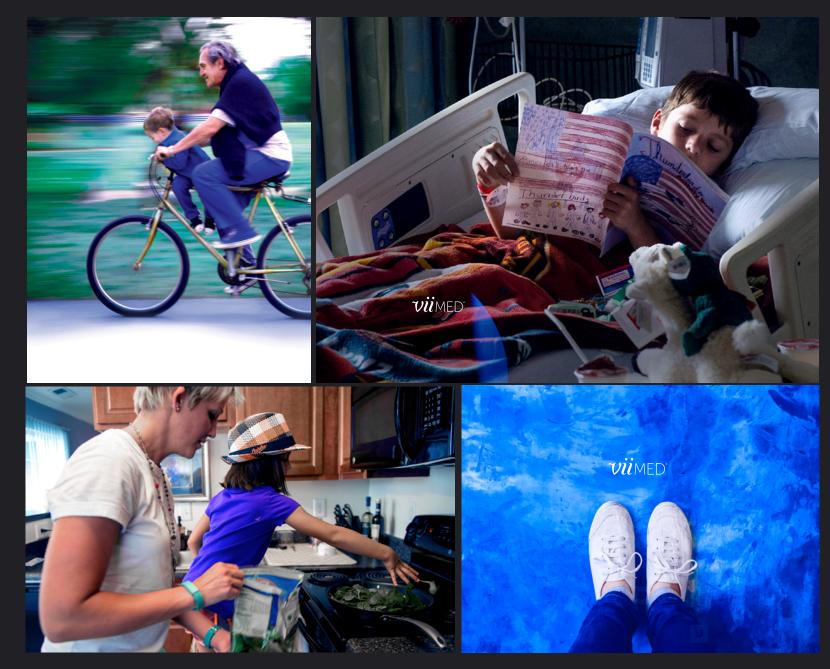

#### THE CARE JOURNEY: DOCUMENTARY STYLE.

ViiMed uses photography that focuses around authentic situations, not posed stock photography of people smiling at camera or using tech devices.

We strive to find photography in a documentary-style, which is a voyeuristic view into the daily life use of our product and the people who would use it.

ViiMed uses four different types of photo styling/ concepts to brand its photography:

#### 1. COLOR BRANDED

2. MONOTONE

#### 3. BLACK & WHITE

4. LAYERS: • 'THE DOTTED CONTINUUM' • 'LIGHT TRAILS'