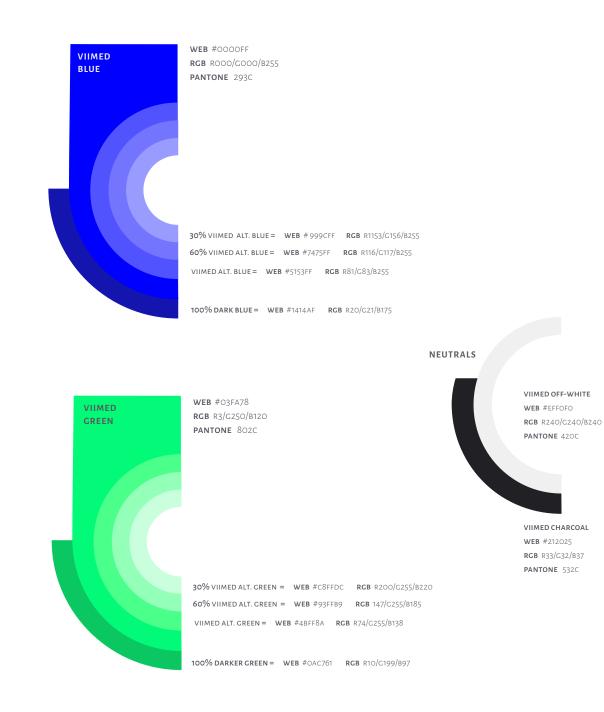

#### 2.1 Color Palette Primary Colors

Color is a powerful means of identification. Consistent use of our ViiMed colors with maximum readability of our wordmark and logotype will set us apart.

Blue is our hero color. But ViiMed doesn't just use any blue. We use the 100% brightest hue of blue possible in both print and onscreen. Our palette reflects that we are bold pioneers, unwilling to disappear into a sea of marketplace 'sameness'.

In the majority of uses, we want strong contrast between all of the colors used. Solid colors work best in printed applications and for text.

14

Our voice is visualized using the right visual typography.