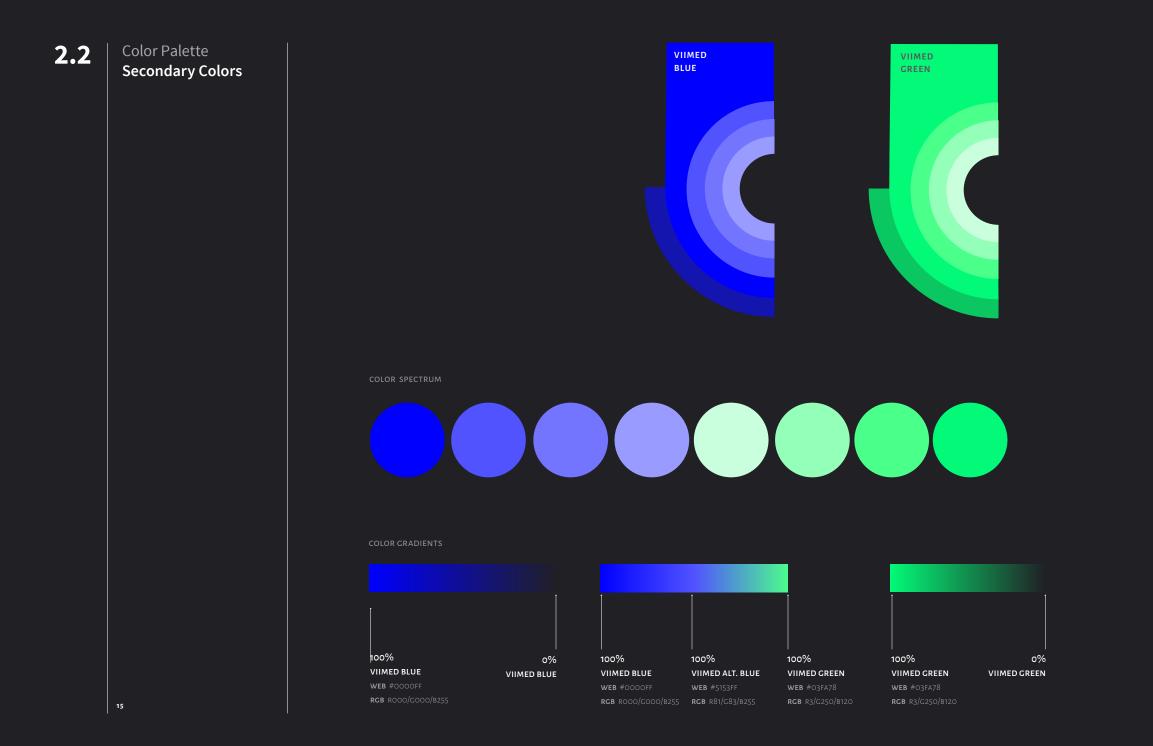

#### 2.1 Color Palette Primary Colors

Color is a powerful means of identification. Consistent use of our ViiMed colors with maximum readability of our wordmark and logotype will set us apart.

Blue is our hero color. But ViiMed doesn't just use any blue. We use the 100% brightest hue of blue possible in both print and onscreen. Our palette reflects that we are bold pioneers, unwilling to disappear into a sea of marketplace 'sameness'.

In the majority of uses, we want strong contrast between all of the colors used. Solid colors work best in printed applications and for text.

14

Our voice is visualized using the right visual typography.