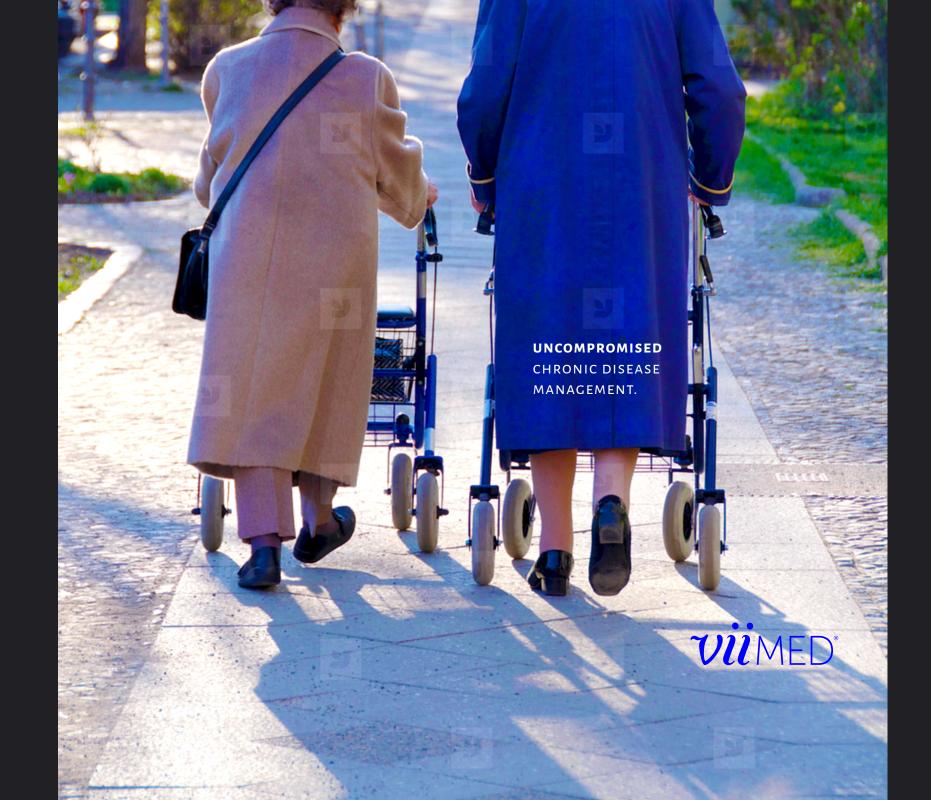

#### THE CARE JOURNEY: DOCUMENTARY STYLE.

ViiMed uses photography that focuses around authentic situations, not posed stock photography of people smiling at camera or using tech devices.

We strive to find photography in a documentary-style, which is a voyeuristic view into the daily life use of our product and the people who would use it.

#### COLOR BRANDED

Distracting colors are muted down and blue hues are vivid and pronounced. For example, the prominent blue mat in this photo gives the implication that ViiMed is 'there.

monotone or black & white

Black and white photographs or ViiMed blue monotone (blue overlaid on a black and white photograph) helps focus only on the subject matter —through a ViiMed 'filter'. PHOTOGRAPHY ISN'T A SPACE-FILLER. WHEN CHOOSING VIIMED PHOTOGRAPHY: